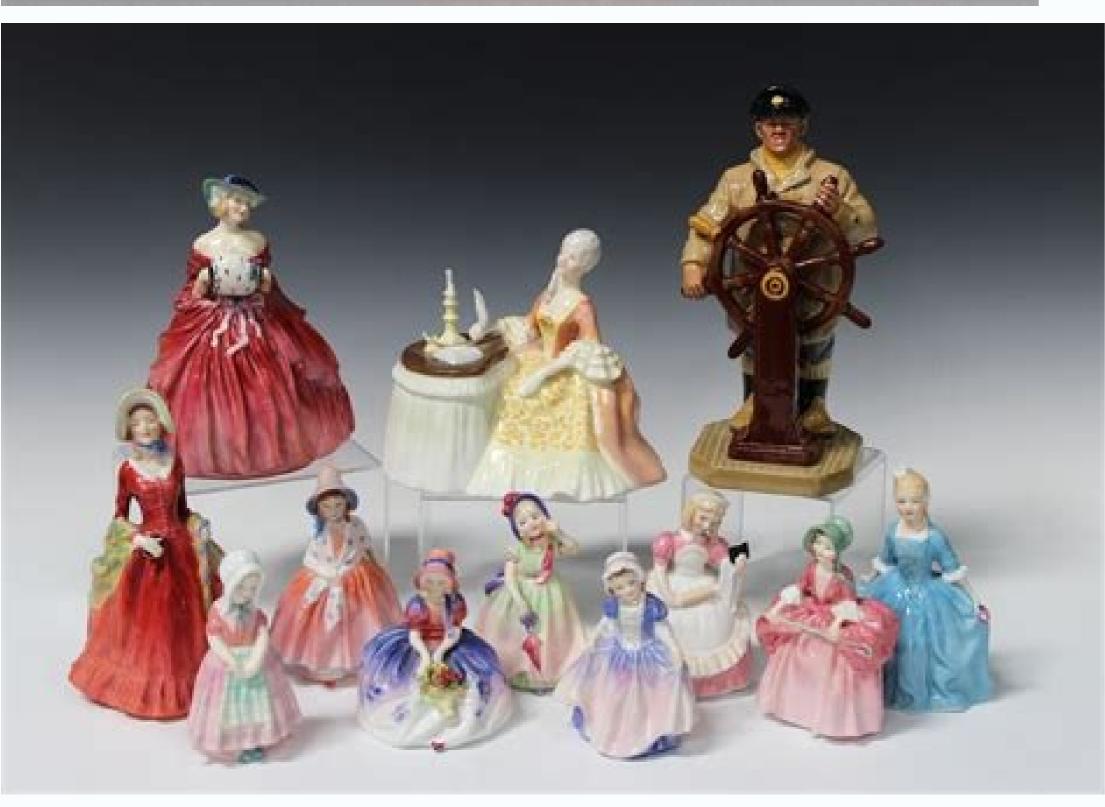

| I'm not robot | reCAPTCHA |
|---------------|-----------|
|               |           |

Continue

Royal doulton figurines price guide charts free printable

Noke, when the HN (for Harry Nixon, head of figure painting department) model numbering system was introduced for a new collection. Other figurines Guide This online Royal Doulton (England) Figurines Guide provides descriptions, photographs and values for over 3,000 Royal Doulton pieces. Next, the price guide should have multiple contributors. You'll notice that the backstamp has been defaced by one of two methods. First, look at the figurine's base. On the destination page, type your search details, click "Sold Listings," and tap that blue search bar. Vintage and Antique Figurine's Browse through multiple venues during your search for vintage and antique Royal Doulton figurines. Each Brambly Hedge piece features images from picture books written by Jill Barklem. Another indicator of a "second" is if there is a scored line through the backstamp. Or, the faker might revise the original's features to make it seem unique. Maybe you've become smitten with finely crafted Royal Doulton figurines. Begin with antique shops, which often contain dealers' booths along with merchandise displayed by the shop owner. The series made its debut in 1980, coinciding with merchandise displayed by the shop owner. The series made its debut in 1980, coinciding with merchandise displayed by the shop owner. The series made its debut in 1980, coinciding with merchandise displayed by the shop owner. The series made its debut in 1980, coinciding with merchandise displayed by the shop owner. The series made its debut in 1980, coinciding with merchandise displayed by the shop owner. and the company produced more than 150 bunny-themed pieces. Pretty Ladies Collection These beautiful hand-decorated pieces are among Royal Doulton's most popular collectibles. During the 20th century production mushroomed under the guidance of Noke and Leslie Harradine. Sampling of Royal Doulton Figurines The following Royal Doulton figurines represent a sampling of the 4,000 charming figures that have been made in England since 1913. Each Royal Doulton Porcelain Figurines value and Price Guide A well-coordinated Royal Doulton figurines price guide is an extremely valuable tool. Royal Connections and Ownership Changes In another British royal connection, Royal Doulton created several elegant figurines of Her Majesty Queen Elizabeth II. Leslie Harradine 1931-1995), bearing green backstamp and model number to the underside, height 12 cm, and 10.5 cm A small Royal Doulton figure 'Sweet and Twenty', model HN1589, design Leslie Harradine, 1933-1949., the porcelain figure "Sweet and Twenty" in red dress and hat, with green backstamp and model number to the underside, height 9.5 cm, width 12.5 cm A Royal Doulton figure "The Bedtime Story", with green backstamp and model number to the underside, height 9.5 cm, width 12.5 cm A Royal Doulton figure "The Bedtime Story", with green backstamp and model number to the underside, height 9.5 cm, width 12.5 cm A Royal Doulton figure "The Bedtime Story", with green backstamp and model number to the underside, height 9.5 cm, width 12.5 cm A Royal Doulton figure "The Bedtime Story", with green backstamp and model number to the underside, height 9.5 cm, width 12.5 cm A Royal Doulton figure "The Bedtime Story", with green backstamp and model number to the underside, height 9.5 cm, width 12.5 cm A Royal Doulton figure "The Bedtime Story", with green backstamp and model number to the underside, height 9.5 cm, width 12.5 cm A Royal Doulton figure "The Bedtime Story", with green backstamp and model number to the underside, height 9.5 cm, width 12.5 cm A Royal Doulton figure "The Bedtime Story", with green backstamp and model number to the underside, height 9.5 cm, width 12.5 cm A Royal Doulton figure "The Bedtime Story", with green backstamp and model number to the underside of the underside and model number to the underside, height 12.5 cm, width 14 cm A Royal Doulton exotic birds cabinet plate, the hand painted and gilded porcelain cabinet plate, unsigned, of circular form with scalloped edges, with a border of three cartouches with exotic birds on branches and an empty central roundel... Two Royal Doulton young lady figurines, including "Sweeting" (HN1935, des. It would come in handy to establish the value of your figurine collection for insurance purposes. Local antiques appraisers may offer a similar service. Although the piece may (or may not) have a glaring defect, you should be aware of two possible indicators of a second-tier product. The resulting material has both strength and translucence. Next, visit higher-end thrift stores, as they often receive collectibles donations from homeowners or estate sale liquidators. Either way, you'll enjoy interacting with these fine collectibles donations from homeowners or estate sale liquidators. an unpainted base that doesn't match an authentic Doulton piece. In 1815, Henry Doulton Pottery, an industrial stoneware business in Lambeth, England. Identifying Royal Doulton "Seconds" Finding a Royal Doulton "seconds" Finding a Royal Doulton "seconds" Finding a Royal Doulton piece. In 1815, Henry Doult displays the well-known artist's validated signature is a sought-after commodity. That way, you know the price wasn't pulled out of thin air. Incorrect Color Schemes and Paint Applications Counterfeit Royal Doulton figurines typically display a bright color scheme rather than the muted tones of an authentic figurine. This is because they are made from inferior plaster that doesn't require a firing process and, therefore, won't shrink. The Royal Doulton USA online store features the annual Royal Doulton figurines along with several other appealing collections. To obtain eBay "Sold" listing details, begin on the site's home page. With the addition of John Watts in 1820, Doulton & Watts branched out into functional housewares. The upscale Wedgwood and Waterford brands were also part of Fiskars' strategic market expansion. Each Royal Doulton figures. Royal Doulton figures. Royal Doulton figures. Royal Doulton figures. Disney 'Cheshire Cat' figure 'Alice in Wonderland' series, limited edition # 113/2000, AW4, marked to base, with Certificate and box, Susan as Queen of the May DB83 with box, and partners in collecting DB151 with box, height 11 cm tallest Five various Royal Doulton bunnykins figurines comprising Postman DB76, schoolmaster DB60, with love DB269, Billie DB3, and Prince Frederick DB48, height 11 cm tallest, four boxes included Royal Doulton bunnykins figurines comprising Postman DB76, schoolmaster DB60, with love DB269, Billie DB3, and Prince Frederick DB48, height 11 cm tallest. with a Royal Warrant in 1901, allowing the company to be known as "Royal Doulton." At the start of the 20th century, a highly skilled Royal Doulton modeler and painter began developing new china-glazing methods. The series featured typical Williamsburg characters, such as town residents and craftsmen. The original figurines were crafted from fine bone china, although later (and larger) versions were created with earthenware. Scammers have also altered authentic figurines to make them appear more unique and therefore more words making up the title of the figurine in the text box below. Sort order: Latest added to earliest added to earlie Bunnykins figurines. Doulton Receives Royal Recognition The English royal family also appreciated the style and elegance of Doulton fine china. Inferior Materials Other fake figurines may have the correct measurements. For example, the Pretty Ladies Collection debuted in 1913. Details, such as painted eyes or garment specifics, may be missing. Second, the figurines showcase contemporary styles and fashions. Harradine was instrumental in designing many of Royal Doulton's iconic figurines continue to make these classic figurines popular in the 21st century. To broaden your prospects, check out Royal Doulton figurines' listings on the eBay and Live Auctioneers online venues. The Large Character King Henry VIII Toby Jug was an especially striking design. Popular Royal Doulton figurine series In addition to creating over 4,000 individual figurine series. Brambly Hedge Series Royal Doulton's Brambly Hedge series is a licensed collection of child-themed plates, bowls, and mugs. Ideally, each authentic piece's underside features a Doulton mark (or backstamp) plus a name and identification number. Be on the lookout for pieces that reflect one (or more) of the following tactics. If you haven't attended a neighborhood estate sale before, you're in for a real treat. However, keep in mind that this informal appraisal doesn't replace an intensive in-person evaluation. Most commonly, you'll see a hole drilled through the backstamp's center. Having more than one contributor provides different perspectives and opinions about the profiled collectibles. In addition to an extensive tableware replacement inventory, these online shops carry Royal Doulton figurines from popular collections. Although Doulton had produced figures from the mid-19th century, production did not really take off until c1913 under modeller C. Enjoy browsing the estate sales and combing through antique shops and online marketplaces. If possible, learn about the auction items beforehand. Recently published price guides mean the information is relatively current. First, excited figurine buyers are still snapping up figurines that depict famous cultural and historic characters. During the same period, Doulton & Watts introduced Toby jugs, a jug design that depicts a man clutching a pint of ale. Another scammer might dab paint over identifying marks on the piece's base. Obtain Assistance From Experts During the Royal Doulton figurine identification process, expert help may be available at no charge. The piece's base. Obtain Assistance From Experts During the Royal Doulton figurine identification process, expert help may be available at no charge. The piece's base. Royal Doulton figurines have made quite an impact on the collectibles world. The "Antiques Roadshow" series features antiques experts who provide free, informal appraisals. Over 4,000 distinctive models have tempted countless collectors since the first bone china pieces were introduced in 1913. Young sculptor Leslie Harradine joined Royal Doulton in the early 20th century. These figures seem to command higher prices. The Royal Doulton online outlet venues target international buyers but may feature some of the same figurine groups. Rather than an incised number, the fake figurine's bottom likely has a felt-tip marking. Quality Materials and Craftsmanship Royal Doulton fine china figurines have always been made of first-quality bone china. That same year, King George and Queen Mary sparked interest in the new figurines when they toured Royal Doulton's Burslem, England studio. Leslie Harradine 1939-1995) and "Monica" (HN1467 des. Leslie Harradine 1940-1973) and "Diana" (HN1986 des. Finally, Royal Doulton figurines carrying a "potted" mark were made before 1939. To view Live Auctioneers listings, sign up for a free member account, and you'll be able to access all "Sold" listings information. Altered Royal Doulton Figurines In an effort to create a highly desirable "unfinished" figurine, a counterfeiter may remove the color from an authentic finished piece. The early 20th century brought the fine china figurines that continue to draw collectors' interest today. Plus, find out how to determine Royal Doulton figurines' values, and discover several sources for these highly collectible treasures. eBay and Live Auctioneers are two well-known online auction sites. First, Queen Victoria knighted Henry Doulton in the late 1800s. Production of these figures has been from 1890s (Doulton Lambeth) through to the present day with rarity, age, theme, colour and variations of individual designer determining the value of each figure. Using this logic, older pieces, limited-edition items, and figurines with small production runs often have higher values. Etsy and Ruby Lane are good starting points, although other sites also have figurines for sale. Application of a second backstamp or a replacement HN number are also examples of counterfeit tactics. If your piece is missing the items listed above, you can still narrow down the piece's production era by examining its specifics. Online vintage and antiques marketplaces showcase listings from sellers all over the world. Realize that many serious collectors are combing stores and online marketplaces for specific Royal Doulton figures to complete their collections. Finally, check out online marketplaces for specific Royal Doulton figures to complete their collections. Finally, check out online marketplaces for specific Royal Doulton figures to complete their collections. you know why they've remained such popular collectibles over the years. Beginning in the mid-1930s, Royal Doulton figurines began to exhibit more intricate details. Royal Doulton british bulldog, Union Jack flag bearing on Churchill bulldog World War II patriotic figurine (Rd No.645,658) 'Royal Doulton England' marked to base Have you ever run across Royal Doulton figurines at an estate sale? Subjects included portly children playing, boys with musical instruments (the Merry Musicians), and animals that displayed common human traits. Well-known auction houses, including Bonhams and Christie's, may be willing to review your figurine's photographs and provide a free, unofficial opinion. Royal Doulton introduced this child-themed series in 1949. Specialty retail and Auction Venues Specialty retail and Auction Venues Specialty retail stores may also yield some surprising finds. The piece's condition is also a major factor. However, if those items are missing, it's still possible that your figurine is real. Finally, the British royal family's endorsement carries considerable weight with the buying public. Or, if you're interested in selling a few figurine is crafted of fine bone china, and exhibits high attention to detail. You might even discover a complete Royal Doulton figurine series or an entire collection. For example, the figure's eyes began displaying pupils and irises instead of tiny black dots. First, they've been published within the last year. Royal Doulton vellum porcelain figure, depicting Ellen Terry as Queen Catherine, standing wearing a pale green and blush coloured gown, raised on a stepped base, a/f (repair), height 31.5 cm Royal Doulton vellum porcelain figure, depicting Ellen Terry as Queen Catherine, standing wearing a pale green and blush coloured gown, raised on a stepped base, a/f (repair), height 31.5 cm Royal Doulton vellum porcelain figure, depicting Ellen Terry as Queen Catherine, standing wearing a pale green and blush coloured gown, raised on a stepped base, a/f (repair), height 31.5 cm Royal Doulton vellum porcelain figure, depicting Ellen Terry as Queen Catherine, standing wearing a pale green and blush coloured gown, raised on a stepped base, a/f (repair), height 31.5 cm Royal Doulton vellum porcelain figure, depicting Ellen Terry as Queen Catherine, standing wearing a pale green and blush coloured gown, raised on a stepped base, a/f (repair), height 31.5 cm Royal Doulton vellum porcelain figure, depicting Ellen Terry as Queen Catherine, standing wearing a pale green and blush coloured gown, raised on a stepped base, a/f (repair), height 31.5 cm Royal Doulton vellum porcelain figure, depicting Ellen Terry as Queen Catherine, a figure figure, a figure fi lady figurine, HN2065, height 18.5 cm Early Royal Doulton 'Maisie' figure, HN1618, marked to base and Reg no 787519, with hand written sign 'Potted by Doulton 'A stitch in Time' figure, HN2352, height 16 cm Three Royal Doulton figures, including: 'Falstaff,' HN3236, 'HN3261, and 'Good King Wenceslas,' HN3262, height 10 cm each. The striking red tone is frequently seen in the company's animal figurines. Finally, the price guide should include supporting details to each item's value calculation. During the late 19th century, Doulton debuted a series of whimsical stoneware and terracotta figurines. Third, well-known artists often design (and sign) these sought-after works. Doulton brand had humble beginnings. In the 1880s, the Doulton Lambeth facility began producing stoneware and terracotta figurines. Look for a horizontal line through "Royal Doulton" or a diagonal line across the whole backstamp. A Royal Doulton figure 'Reverie', model HN2306, design Peggy Davies 1964-1981., the porcelain figure "Reverie", with green backstamp and model number to the underside, dated 1963, height 17 cm, width 20 cm, depth 14 cm A Royal Doulton figure 'Flower Seller's Children', model HN1342, design Leslie Harradine, 1929-1993, the porcelain figure of two children looking cold, possibly waiting for the parents and holding a basket of flowers in a rich variety of colours... A Royal Doulton figure of 'Suzette' in flowered pink dress, with green backstamp and model number to the underside, height 18.5 cm Two Royal Doulton price guides have three desirable qualities. Factors That Influence Figurine Values Every Royal Doulton figurines price guide should explain the variables that factor into each figurine's assigned value. However, keep in mind that an expert in-person evaluation should always be your first choice. In 2015, Royal Doulton experienced a landmark ownership change. The most valuable Bunnykins pieces feature artist Barbara Vernon's signature. Next, they use that mold to make a fake figurine. If you are seeking to purchase similar items CLICK HERE to view 12 similar items being offered for sale by dealers at our AntiquesPlus site. Fiskars Corporation, a global consumer goods leader, completed its acquisition of the Royal Doulton and Royal Albert brands. The duo also added popular character busts and heads to their product line. Inaccurate Bottom Marking Details A fake "vintage Royal Doulton" figurine may display an immaculate, blemish-free bottom rather than the signs of wear that you would expect with an older piece. Online Auction "Sold" Listings Online auction companies typically provide real-world selling prices for Royal Doulton" figurines on the site's "Sold" listings. Figurine Name HN Number Year Introduced Afternoon Tea HN 1747 1935 Autumn Breezes HN1934 1939 Bedtime Story HN 2059 1950 Biddy Penny Farthing HN1843 1938 Darling HN 1319 1913 Fleur HN 2368 1968 Goody Two Shoes HN 2037 1949 Happy Birthday HN 3095 1987 Mendicant HN 1365 1929 Ninette HN 2379 1971 Old Balloon Seller HN 1315 1929 Southern Belle HN 2229 1957 Spaniel Several models Doulton figurine is often a straightforward task. Leslie Harradine 1946-1975), bearing green backstamp and model number to the underside, height 21 cm Four Royal Doulton 'Footballing Felines' figures Special Edition figures, including 'Mee-Ouch,' FF2, 'Kitcat,' FF3, 'Dribble,' FF4, and 'Red Card,' FF6, each with certificate of authenticity, height 16 cm tallest. However, older or limited-edition figurine, it may command a higher value than a lesser-known artisan's piece. Fake pieces also tend to have unevenly applied paint Collectors love the Pretty Ladies' swirling dresses that feature vibrant colors and polished brush strokes. Current Royal Doulton Figurines Take advantage of two sources for currently made figurines. Smaller Figurines Take advantage of two sources for currently made figurines. Since 1913, all figurines have included an HN identification number (named for prolific Royal Doulton artist Harry Nixon). These multi-day events contain a treasure trove of coveted collectibles. The fake figurine will be smaller than the authentic piece. Introduced in 1913, each Pretty Lady features an elegant, swirling dress with rich-looking colors and precision brushstrokes. However, the fake figurines are sold across the globe and online. Resourceful counterfeiters have developed several methods for producing fake Royal Doulton figurines. Until 1940, the HN numbers followed a sequential scheme. What's Behind the Figurines' Longtime Popularity? Most Royal Doulton figurines are sold across the globe and online. each listed piece's measurements and photos, potentially alerting buyers to fakes. Each themed collection showcases several fine bone china pieces that are well received by Royal Doulton collectors. This three-material blend includes china pieces that are well received by Royal Doulton collectors. This three-material blend includes china pieces that are well received by Royal Doulton collectors. This three-material blend includes china pieces that are well received by Royal Doulton collectors. enduring reign. A comprehensive Royal Doulton Figurines Guide, plus online auction "Sold" listings, provide useful reference and valuation information. In fact, Harradine and Noke helped to drive figurine production to new heights during the early- to mid-20th century. Click on the word "Advanced" just to the right of the blue search bar. Their fame began in the early 1800s, when Henry Doulton and John Watts' quirky Toby jugs and character jugs came onto the handcrafted pottery scene. "Figures of Williamsburg's restoration. There have been over 4000 different models of Royal Doulton figurines manufactured to captivate collection. To use the database, search the item's HN number or at least one word of the figurine's title. Establishing Your Collection. Dickensware Series These quirky miniature figurines showcase characters from Charles Dickens' literary works. Viewing a figurine of a little boy wearing pajamas, the queen exclaimed "Isn't he a darling!" This first Royal Doulton figurines are not for sale. Using the backstamp, name, and identification number is the easiest way to identify an authentic Royal Doulton Figurines As is the case with other popular collectibles, counterfeit Royal Doulton Figurines As is the case with other popular collectibles, counterfeit Royal Doulton Figurines As is the case with other popular collectibles, counterfeit Royal Doulton Figurines As is the case with other popular collectibles, counterfeit Royal Doulton Figurines As is the case with other popular collectibles, counterfeit Royal Doulton Figurines As is the case with other popular collectibles, counterfeit Royal Doulton Figurines As is the case with other popular collectibles, counterfeit Royal Doulton Figurines As is the case with other popular collectibles, counterfeit Royal Doulton Figurines As is the case with other popular collectibles, counterfeit Royal Doulton Figurines As is the case with other popular collectibles, counterfeit Royal Doulton Figurines As is the case with other popular collectibles, counterfeit Royal Doulton Figurines As is the case with other popular collectibles, counterfeit Royal Doulton Figurines As is the case with other popular collectibles, counterfeit Royal Doulton Figurines As is the case with other popular collectibles, counterfeit Royal Doulton Figurines As is the case with other popular collectibles, counterfeit Royal Doulton Figurines As is the case with other popular collectibles. item with visible signs of wear. Where to Find Royal Doulton Figurines With thousands of Royal Doulton figurines on the market, you'd think it would be easy to find one that strikes your fancy. This weekend, find an estate sale near you, and embark on a treasure hunt for fine Royal Doulton figurines. Your first stop should be a professionally managed estate sale. J. Royal Doulton figurines have enjoyed enduring appeal. Backstamp Details All authentic Royal Doulton figurines should include a Doulton figurines have enjoyed enduring appeal. Backstamp Details All authentic Royal Doulton figurines should include a Doulton figurines should be s simply adding more beautiful bone china pieces to your collection. Nursery Rhymes Series These delightful bone china figurines showcase characters from well-known nursery rhymes. Although Doulton & Watts didn't realize it at the time, Toby jugs were setting the early 20th century Royal Doulton figurines. Either way, arriving at their value is key