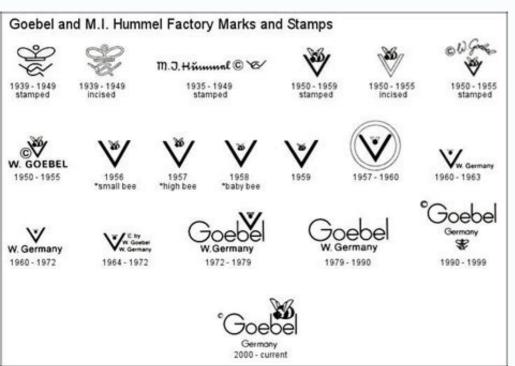

| I'm not robot | reCAPTCHA |
|---------------|-----------|
|               |           |

Continue

Royal doulton figurines price guide charts free printable











Noke, when the HN (for Harry Nixon, head of figure painting department) model numbering system was introduced for a new collection. Other figurines Guide This online Royal Doulton (England) Figurines Guide provides descriptions, photographs and values for over 3,000 Royal Doulton pieces. Next, the price guide should have multiple contributors. You'll notice that the backstamp has been defaced by one of two methods. First, look at the figurine's base. On the destination page, type your search details, click "Sold Listings," and tap that blue search bar. Vintage and Antique Figurine's Browse through multiple venues during your search for vintage and antique Royal Doulton figurines. Each Brambly Hedge piece features images from picture books written by Jill Barklem. Another indicator of a "